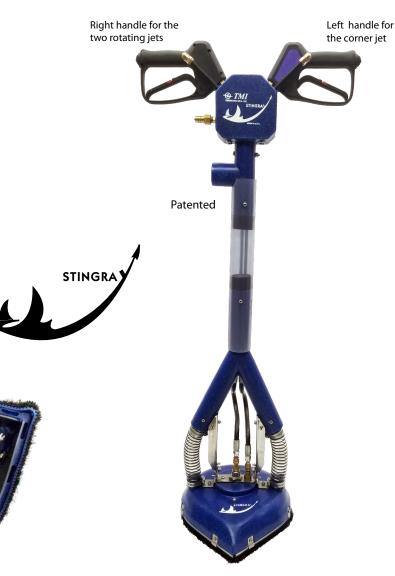

## Features

Rotationally molded polyethylene and stainless steel body

Rated from 100 to 3000 PSI

Two rotating jets and One corner jet

Stainless steel with ceramic rotation fitting

Comfortable pistol grips on handle assembly (The grips provide ease when working long hours)

#### **Standard colors**

Blue granite

Custom colors available please call customer service

Bottom view of Stingray

Two rotating jets and one corner jet